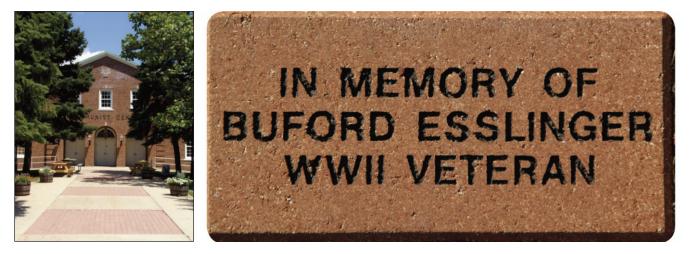

An easy way to tell someone you appreciate all they have done is to purchase a Life Membership in the National Home. The cost is \$50 per membership. You can also purchase a tribute brick for \$100. See the ordering information included in this packet.

# Make Your Gift A Lasting Memorial!

VFW National Home's Brick Campaign lets you send a special tribute, inspiring message, or create a permanent legacy of caring.

Each 4" x 8" brick costs \$100. Proceeds provide much-needed revenue for our daily operations.

The message is limited to 3 rows of 18 characters each, including spaces and punctuation. We reserve the right to edit the text if the number of characters exceeds this limit.